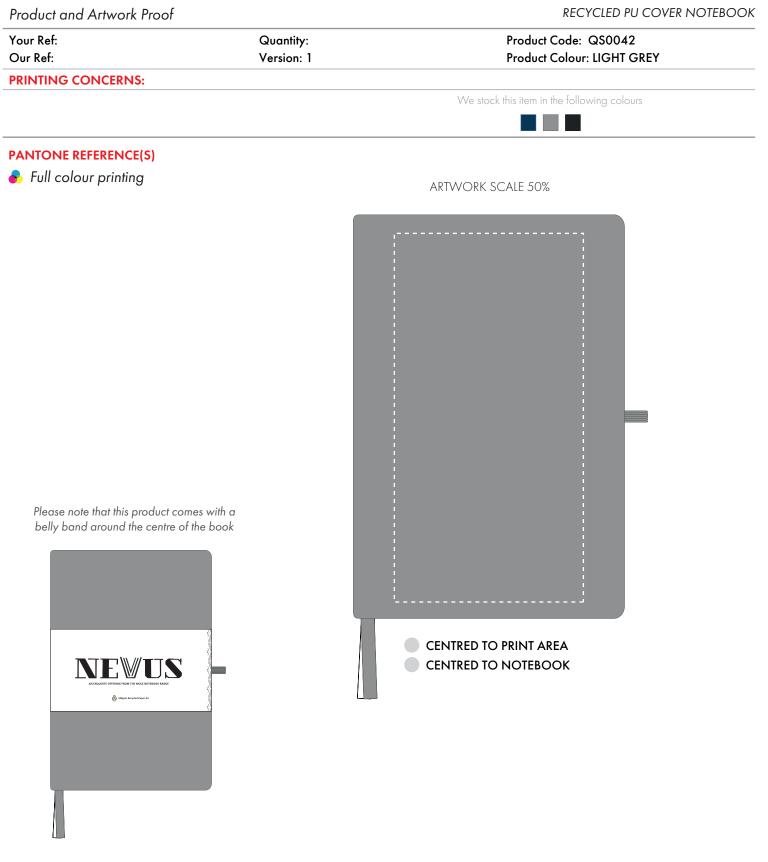

The dashed line is to demonstrate print area and will not appear on your printed item

ARTWORK SCALE 100% Digital print area: 100mm x 195mm

| 1 |       |
|---|-------|
| ļ |       |
| i |       |
| 1 | i .   |
| j |       |
|   | 1     |
| 1 |       |
| ì | !     |
| 1 |       |
| i |       |
| 1 | i i   |
| i |       |
|   | l     |
| 1 |       |
| i |       |
| 1 |       |
| i |       |
| 1 | i i   |
| i |       |
| 1 | i i   |
| i |       |
|   | I     |
| 1 |       |
| i | !     |
| 1 |       |
| i |       |
| 1 | i i   |
| j |       |
|   | i     |
| 1 |       |
| ì |       |
| 1 |       |
| i |       |
|   |       |
| j |       |
|   | i     |
| ļ | 1     |
| i | !     |
| 1 |       |
| i |       |
| 1 | i i   |
| i |       |
| 1 | l     |
| ļ | <br>  |
| ļ |       |
| 1 |       |
| į |       |
| 1 | i i   |
| I |       |
| 1 |       |
| I | <br>  |
| 1 | L     |
| I |       |
| l |       |
| ļ | L     |
| I |       |
| 1 | L     |
| I |       |
| 1 | L     |
| 1 | <br>! |